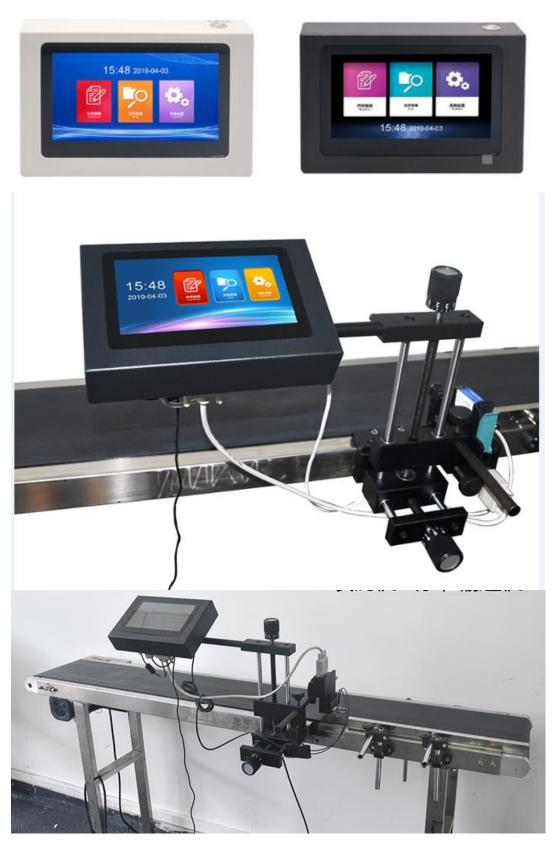

## Technical Data:

| Printing                      | High definition spray print font or dot matrix font; entity and dot matrix font can be                                                                     |  |
|-------------------------------|------------------------------------------------------------------------------------------------------------------------------------------------------------|--|
| fonts                         | mixed edited;                                                                                                                                              |  |
| Print height                  | The number of rows can be chosen within 12.7mmor 25.4mm, 25.4mm model can generate form directly                                                           |  |
| Resolution                    | 12.7mm model maximum resolution is 600 DPI, 25.4mm model maximum resolution is 300 DPI,                                                                    |  |
| Spray<br>Printing<br>Content  | Text, counter (changeable), time and date (changeable), bar code (changeable), two-dimensional code (changeable), picture, etc.                            |  |
| Machine<br>System             | Operating System of Thermal Foaming Printer V1.3                                                                                                           |  |
| Spray<br>Printing<br>Speed    | The maximum printing speed can reach 75 meters per minute, and the printing speed does not change with the increase of the number of rows;                 |  |
| Code Type                     | EAN8, UPCA, INT25, UPCE, CODE39, EAN13, CODE128, QRCODE, PDF417, DATAMATRIX                                                                                |  |
| Spray<br>Printing<br>Material | It can be sprayed on metal, plastic, wood, aluminium platinum, carton, building materials, electronic products and other surfaces.                         |  |
| Ink<br>Consumable<br>s        | Use environmentally friendly fast-drying ink or water-based ink, without adding solvents, pollution-free, without external air source or built-in air pump |  |
| Communicat<br>ion Interface   | sensor induction, synchronizer induction, sensor and synchronizer mixing.USB and RS232                                                                     |  |
| Screen<br>Machine size        | 7 Inch Color Touch Screen<br>Size :22*5*14.5cm weight:0.75KG                                                                                               |  |
| Pack size                     | Size :22 5 14.5cm weight:0.75KG   Size :33*27*17cm Weight 2.3KG                                                                                            |  |