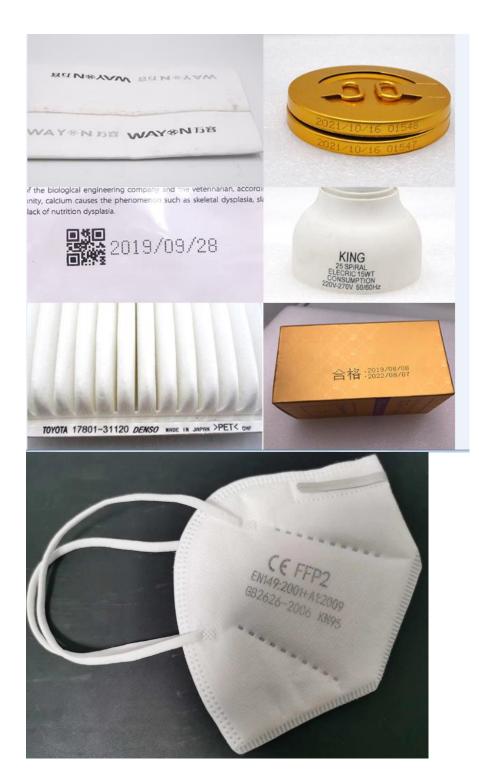

## Mask Online Inkjet Date printer

## Technical Data:

| Printing                      | High definition spray print font or dot matrix font; entity and dot matrix font can be                                                                     |  |
|-------------------------------|------------------------------------------------------------------------------------------------------------------------------------------------------------|--|
| fonts                         | mixed edited;                                                                                                                                              |  |
| Print height                  | The number of rows can be chosen within 12.7mmor 25.4mm, 25.4mm model can generate form directly                                                           |  |
| Resolution                    | 12.7mm model maximum resolution is 600 DPI, 25.4mm model maximum resolution is 300 DPI,                                                                    |  |
| Spray<br>Printing<br>Content  | Text, counter (changeable), time and date (changeable), bar code (changeable), two-dimensional code (changeable), picture, etc.                            |  |
| Machine<br>System             | Operating System of Thermal Foaming Printer V1.3                                                                                                           |  |
| Spray<br>Printing<br>Speed    | The maximum printing speed can reach 75 meters per minute, and the printing speed does not change with the increase of the number of rows;                 |  |
| Code Type                     | EAN8, UPCA, INT25, UPCE, CODE39, EAN13, CODE128, QRCODE, PDF417, DATAMATRIX                                                                                |  |
| Spray<br>Printing<br>Material | It can be sprayed on metal, plastic, wood, aluminium platinum, carton, building materials, electronic products and other surfaces.                         |  |
| Ink<br>Consumable<br>s        | Use environmentally friendly fast-drying ink or water-based ink, without adding solvents, pollution-free, without external air source or built-in air pump |  |
| Communicat<br>ion Interface   | sensor induction, synchronizer induction, sensor and synchronizer mixing.USB and RS232                                                                     |  |
| Screen<br>Machine size        | 7 Inch Color Touch Screen<br>Size :22*5*14.5cm weight:0.75KG                                                                                               |  |
| Pack size                     | Size :22 5 14.5cm weight:0.75KG   Size :33*27*17cm Weight 2.3KG                                                                                            |  |