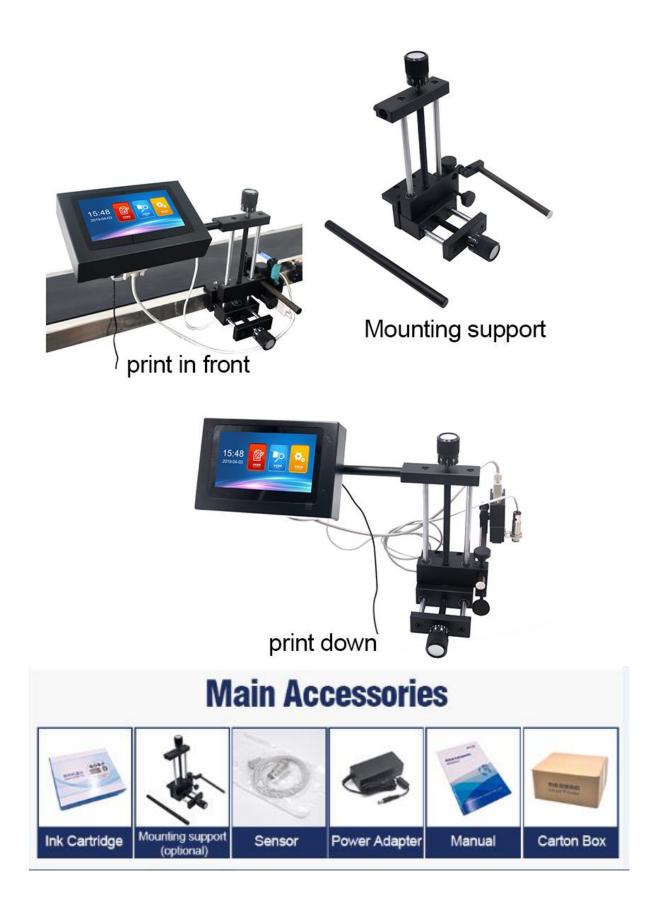

## **Quotation Sheet EXW price**

| Online Printer(white and black color available) | EXW Price  |
|-------------------------------------------------|------------|
| 12.7mm printer                                  | 899USD/PCS |
| 25.4mm printer                                  | 999USD/PCS |
| A type black quick dry lnk cartridige 12.7mm    | 70USD/PCS  |
| T type black quick dry lnk cartridige 25.4mm    | 85USD/PCS  |
| Mounting support (optional)                     | 70usd/PCS  |
| Conveyor(optional)<br>1500*250*750mm            | 480USD/PCS |
| Mask Position Device                            | 30USD/PCS  |